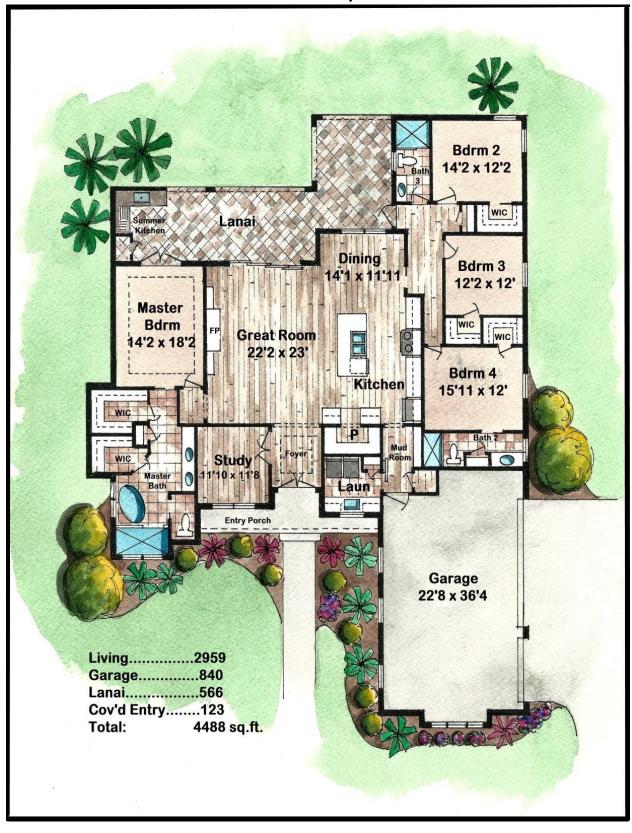

**The Derby** 

# **The Derby Features**

Custom front door as shown
7" baseboard and 3 ½" casings throughout
Crown Molding where shown
Custom solid shelving throughout
8" doors throughout
Custom wood beams in main living area

#### Kitchen

Wolf & Sub Zero

Designer Cabinetry with upper and lower lighting
Quartz Countertops
Designer Backsplash
Hidden Pantry with custom solid shelving
Moen Faucet

#### **Master Bath**

Free standing soaking tub
Decorator tile shower wall and floors
Moen U Shower System
Kohler Highline Toilet
Custom Designer shower enclosure
Panasonic Whisper Quiet exhaust fan

## **Baths**

Quartz counters with under mount sinks

Moen Faucets

Kohler toilets and tubs

Custom Designer shower enclosures

Panasonic whisper quiet exhaust fans

## **Flooring**

Hardwood floors as shown Porcelain/Ceramic tile as shown Stain Resistant carpet

## Other

Mud Room/ California Closets
60" linear fireplace
Lighting and Fan package \$5,000
Energy efficient open cell insulation
Zoned High efficient A/C
Sod, landscape& irrigation allowance of \$15,000
Summer Kitchen/ Beverage cooler
Audio Sound system / Security system
Low e-energy efficient double pane windows
2 Tankless hot water heaters